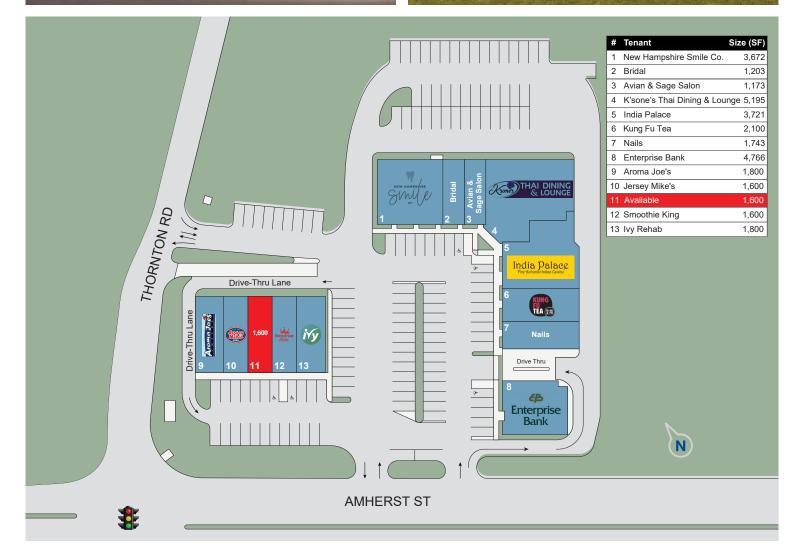

#### **Property Information**

| Address:        | 493-495 Amherst Parking Ratio: |                 | 4.38 per 1,000 SF GLA        |
|-----------------|--------------------------------|-----------------|------------------------------|
|                 | Street, Nashua, NH             | Traffic Counts: | 38,000 VPD                   |
| Total SF:       | 31,973 +/- SF                  | Zoning:         | Highway Business<br>District |
| Land Area:      | 3.89 +/- Acres                 | _•g.            |                              |
| Available:      | 1,600 SF                       | Year Built:     | 1978 (Recently               |
| Parking Spaces: | 140 Spaces                     |                 | Renovated)                   |

#### Enterprise Bank

Aroma Joes

493-495 Amherst Street is a retail strip center located at the intersection of Amherst Street (101A) and Thornton Road, which allows direct vehicle access to both east and westbound lanes. This center is adjacent to Bank of America, 7 Eleven and Nashua Community College. Current tenants include a mix of national, regional and local businesses such as Enterprise Bank, Jersey Mike's, Aroma Joe's, India Palace , Smoothie King and Kung Fu Tea. Recent renovations at the property include a new façade, parking lot resurfacing, and new pylon sign. Additionally, national tenants located in the proximity of this center include HomeGoods, Target, Panera Bread, PetSmart, Walgreens and Planet Fitness. With great visibility, ample parking, and high traffic volumes this site is a desirable location for retailers, service businesses, and restaurants.