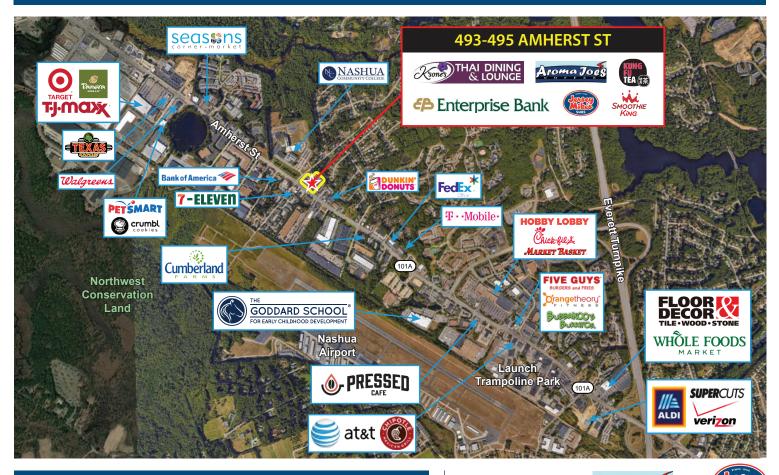

#### Enterprise Bank

Aroma Joes

493-495 Amherst Street is a retail strip center located at the intersection of Amherst Street (101A) and Thornton Road, which allows direct vehicle access to both east and westbound lanes. This center is adjacent to Bank of America, 7 Eleven and Nashua Community College. Current tenants include a mix of national, regional and local businesses such as Enterprise Bank, Jersey Mike's, Aroma Joe's, India Palace , Smoothie King and Kung Fu Tea. Recent renovations at the property include a new façade, parking lot resurfacing, and new pylon sign. Additionally, national tenants located in the proximity of this center include HomeGoods, Target, Panera Bread, PetSmart, Walgreens and Planet Fitness. With great visibility, ample parking, and high traffic volumes this site is a desirable location for retailers, service businesses, and restaurants.